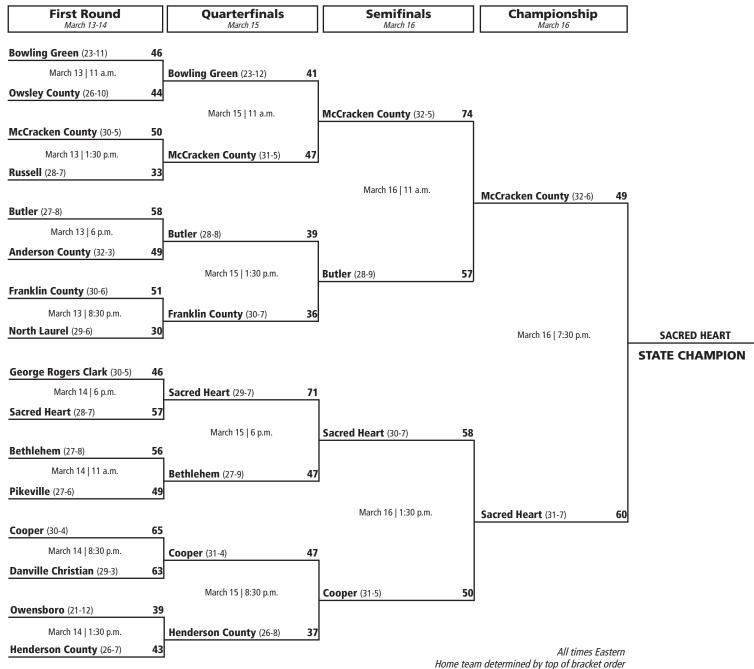

# 2024 MINGUA BEEF JERKY GIRLS' BASKETBALL SWEET 16®

March 13-16 | Rupp Arena at Central Bank Center | Lexington

### March 13

First Round

11 a.m. | Bowling Green vs. Owsley County 1:30 p.m. | McCracken County vs. Russell 6 p.m. | Butler vs. Anderson County 8:30 p.m. | Franklin County vs. North Laurel

### March 14

First Round
11 a.m. | Bethlehem vs. Pikeville
1:30 p.m. | Owensboro vs. Henderson County
6 p.m. | George Rogers Clark vs. Sacred Heart
8:30 p.m. | Cooper vs. Danville Christian

#### March 15

Quarterfinals
11 a.m. | Bowling Green vs. McCracken County
1:30 p.m. | Butler vs. Franklin County
6 p.m. | Sacred Heart vs. Bethlehem
8:30 p.m. | Cooper vs. Henderson County

## March 16

Semifinals

11 a.m. | McCracken County vs. Butler 1:30 p.m. | Sacred Heart vs. Cooper Championship 7:30 p.m. | McCracken County vs. Sacred Heart

BUCKLE UP AND PUT THE PHONE DOWN.

KYHIGHWAYSAFETY.COM